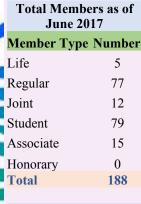

Beginning with 88 members in 2016, as of the end of June, 2017, NAPA has grown to 190 members from 38 States in the US, Canada, Mexico, Nepal, and Australia. The number of potential members inquiring about NAPA and interest in contributing to it has significantly increased. Strongly supported by an Advisory Council, NAPA is swiftly moving forward with the volunteering support from dedicated members of several committees: Membership Drive (MDC), Student Coordination (SCC), Information and Technology (ITC), Agri-Connection (Newsletter), Journal Publication, Book Publication, Working Paper Series, Research/Policy Brief (RPB), Talk Session, and the 2018 NAPA Biennial Scientific Conference Organization Committee.