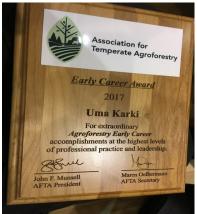

conomics, Auburn University, AL



Amit Timilsina, Ph.D., University of Nebraska, NE



Deepak Raj Joshi, M.Sc., in Soil Science, South Dakota State University, SD



Jeevan Pandey, M.Sc., University of Arkansas, AR



NAPA Member Dr. Devkota receives long term service award

Dr. Devkota received a medal and certificate honoring long term service (31 years) at Tribhuvan University and Agriulture and Forestry University, Nepal.

Congratulations Dr. Devkota, NAPA Associate Member





Dr. Uma Karki, Associate Professor, Tuskegee University, Tuskegee, AL has been awarded an Early Career Award for her outstanding accomplishments by the Association for Temperate Agroforestry. She has also nominated in the Executive Board of Directors for 2017-2019.

Congratulations Dr. Karki, NAPA Life Member





Dr. Durga D. Poudel with his colleagues (T. Lee, R. Srinivasan, K. Abbaspour, and C.Y. Jeong) received Journal of Soil and Water Conservation 2017 Best Research Paper Impact and Quality Honorable Mention for their 2013 publication, entitled, "Assessment of seasonal and spatial variation of surface water quality, identification of factors associated with water quality variability, and the modeling of critical nonpoint source pollution areas in an agricultural watershed."

Congratulations Dr. Poudel, NAPA Life Member and Executive Committee Member



# NAPA CONFERENCE 2018 Nepalese Agricultural Professionals of Americas FIRST BIENNIAL CONFERENCE MAY 26-27 OKILAKOMA

NAPA President, Dr. Lila B. Karki held a meeting with Vice Chancellor (VC), Prof. Dr. Ishwari P. Dhakal of Agriculture and